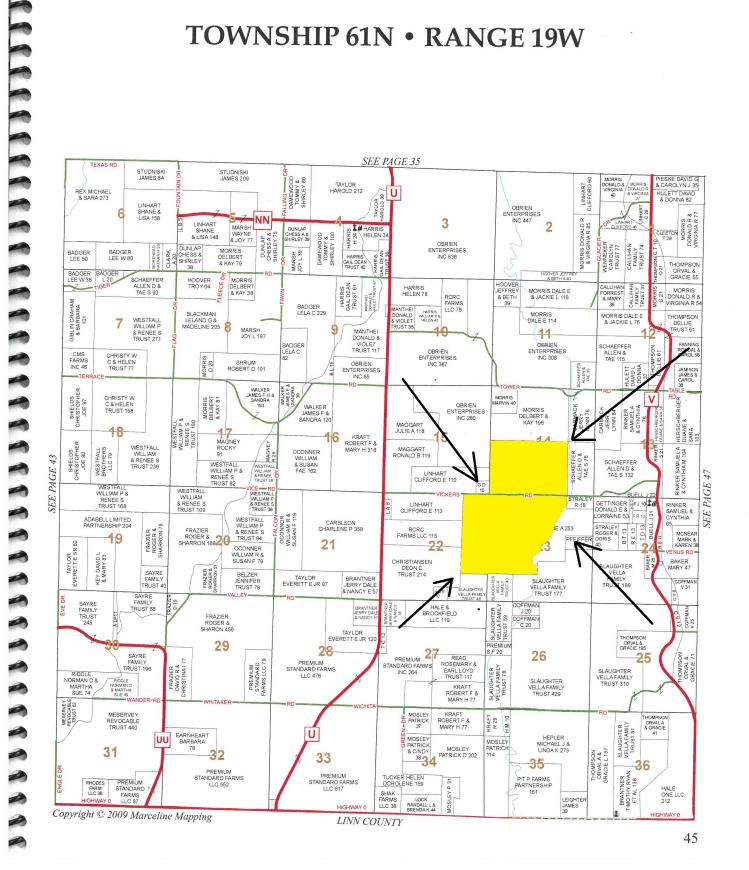

## **TOWNSHIP 61N • RANGE 19W**

### **JEFFREY QUINN**

Broker 660-734-3925

jquinn@missourilandandfarm.com

This 636 acre farm has been well cared for. Its located just 1/2 mile East of Hwy U or 3/4 mile West of Hwy V along Vickers Road offering great access. Farm sits just north of Linn Co. line.