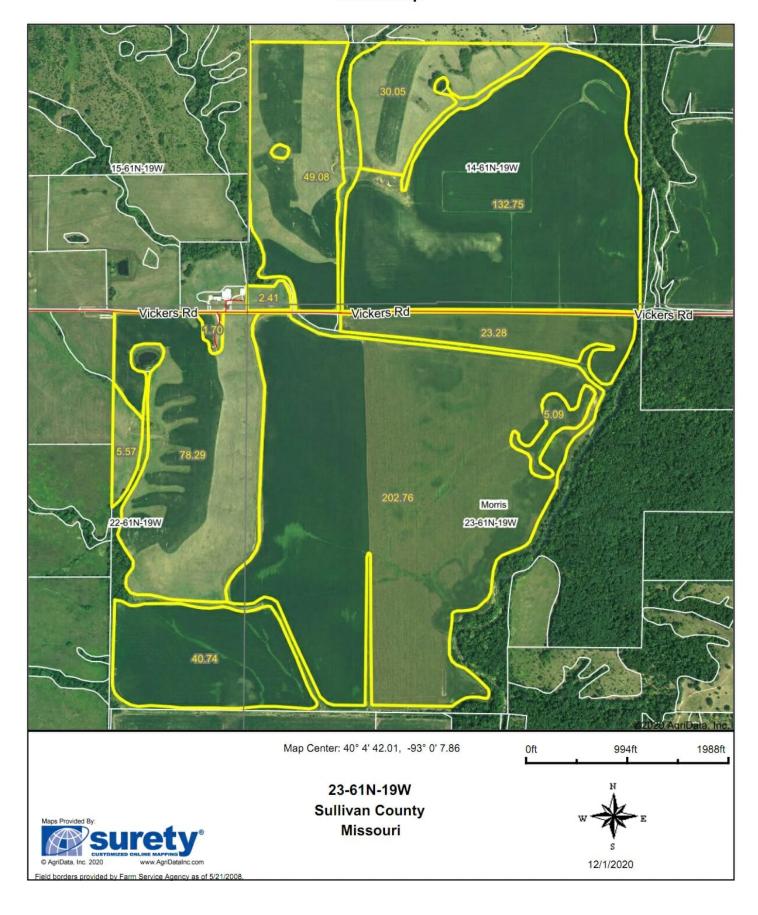

#### **Aerial Map**

It features 572 open acres of which 420 acres consist of well drained and tiled bottom ground. Soil types are primarily Arbela, Zook, Landes, and Chequest.

We have received offers to farm for \$250/acre on 565 acres or \$141,250 yearly on a 5 year contract.