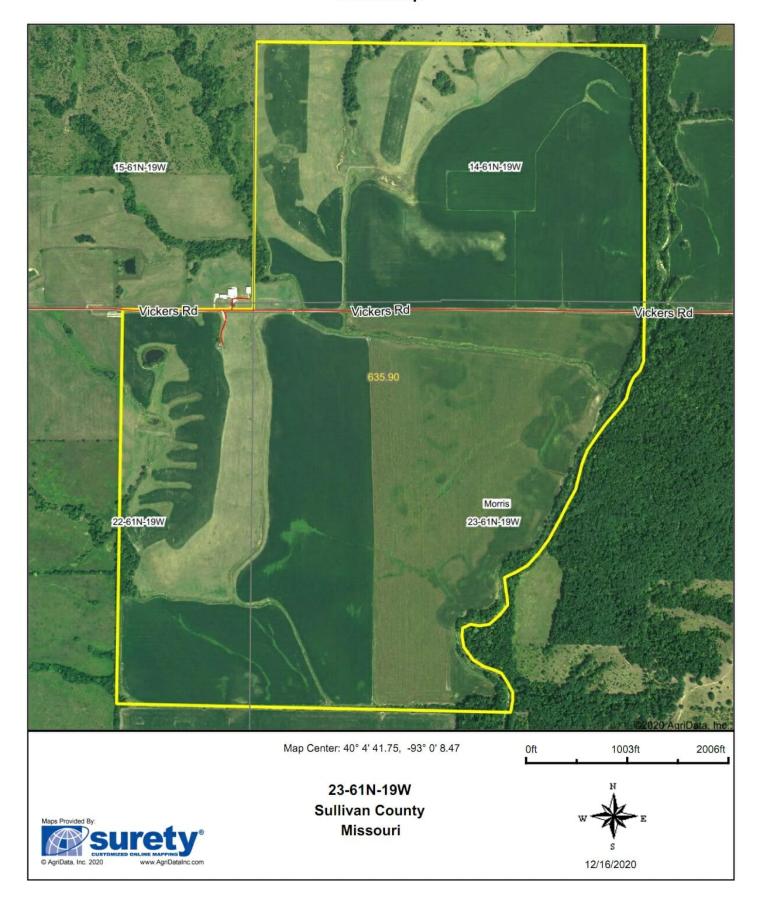

#### **Aerial Map**

It features 572 open acres of which 420 acres consist of well drained and tiled bottom ground. Soil types are primarily Arbela, Zook, Landes, and Chequest.

We have received offers to farm for \$250/acre on 565 acres or \$141,250 yearly on a 5 year contract.