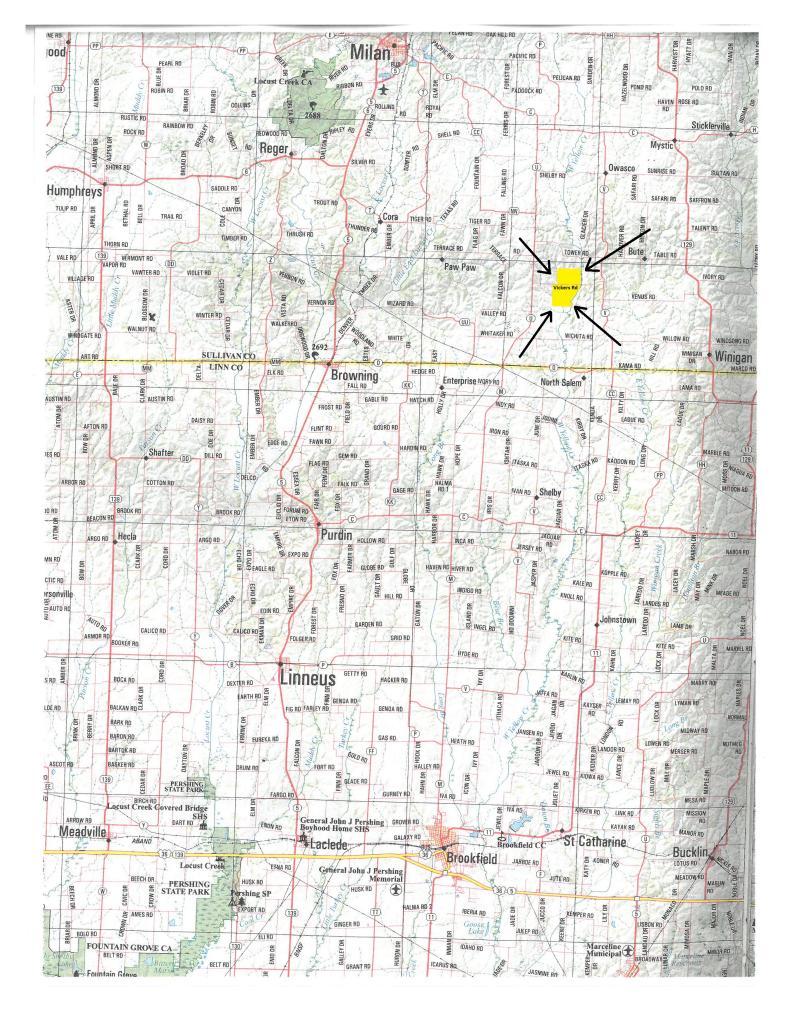

# 636 acres of Prime Farmland. Mostly Bottom 4.4% Return!!

Vickers Road, North Salem 64630

**Sullivan County** 

\$3,450,000

### **JEFFREY QUINN**

Broker 660-734-3925

jquinn@missourilandandfarm.com

This 636 acre farm has been well cared for. Its located just 1/2 mile East of Hwy U or 3/4 mile West of Hwy V along Vickers Road offering great access. Farm sits just north of Linn Co. line.

#### **Aerial Map**