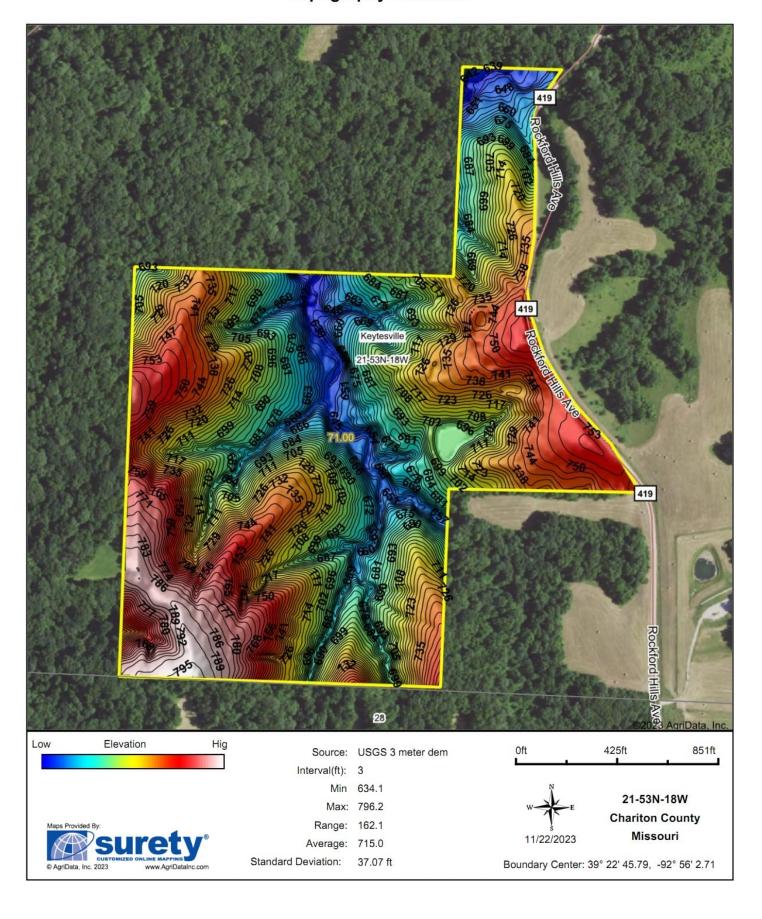

#### Topography Hillshade

The Rockford hills region in Chariton County has long been one of the most highly sought after hunting areas in the state. Due to it's topography and habitat, the farms in this portion of the world are known for extremely high deer density, excellent turkey hunting, and some of the more impressive trophy bucks in recent memory.

The ridges and bluffs that make up the Rockford hills lie high above the Chariton and Missouri river bottom lands, and its evident once you take look just how incredible this location is.

This farm represents the opportunity to own a piece of this limited resource. Heavily timbered slopes and ridges make for impeccable deer bedding cover. Small food plots carved into the landscape are an ideal place to begin a spring morning as gobbles echo throughout the hardwoods.