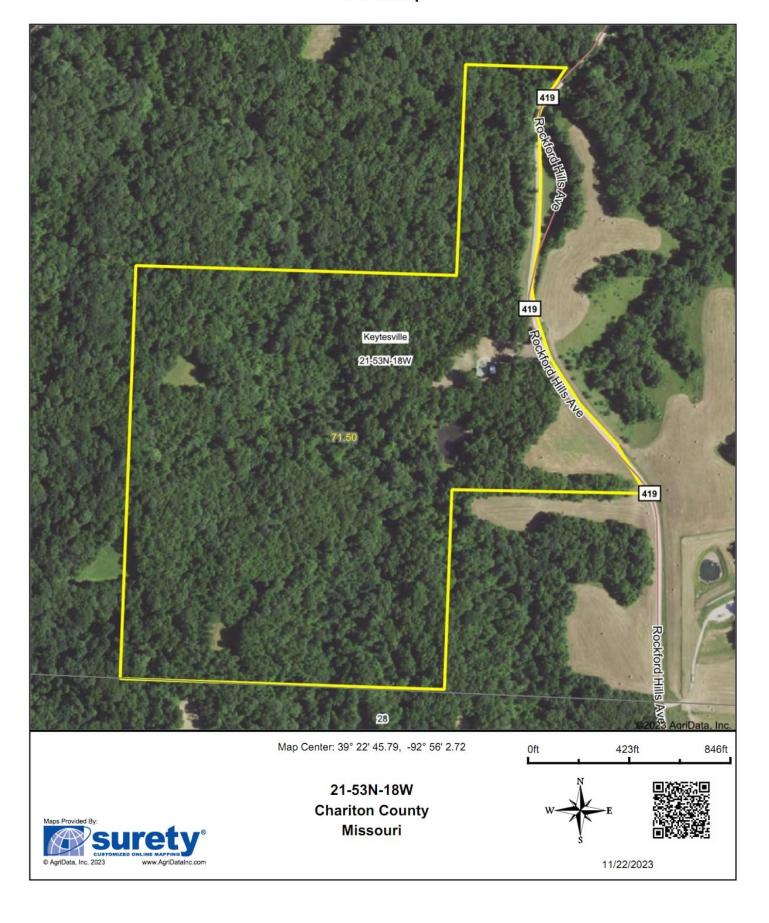

#### **Aerial Map**

## 71.5 Acres of Premium Rockford Hills Hunting!!

Rockford Hills Ave, Keyetsville, MO 65261

**Chariton County** 

\$390,000

The Rockford hills region in Chariton County has long been one of the most highly sought after hunting areas in the state. Due to it's topography and habitat, the farms in this portion of the world are known for extremely high deer density, excellent turkey hunting, and some of the more impressive trophy bucks in recent memory.

The ridges and bluffs that make up the Rockford hills lie high above the Chariton and Missouri river bottom lands, and its evident once you take look just how incredible this location is.

This farm represents the opportunity to own a piece of this limited resource. Heavily timbered slopes and ridges make for impeccable deer bedding cover. Small food plots carved into the landscape are an ideal place to begin a spring morning as gobbles echo throughout the hardwoods.