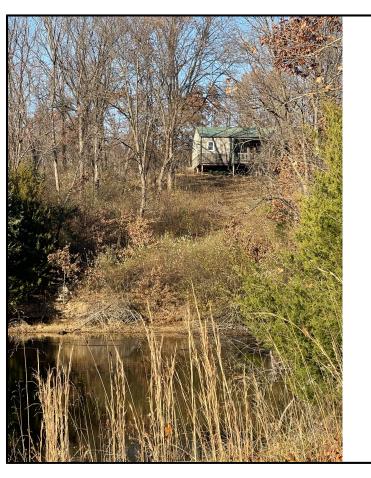

The ridges and bluffs that make up the Rockford hills lie high above the Chariton and Missouri river bottom lands, and its evident once you take look just how incredible this location is.

This farm represents the opportunity to own a piece of this limited resource. Heavily timbered slopes and ridges make for impeccable deer bedding cover. Small food plots carved into the landscape are an ideal place to begin a spring morning as gobbles echo throughout the hardwoods.

A trail system with elevated blinds, and additional deer stands allows hunters and wildlife access throughout the property.

A 3 bedroom hunting cabin make a perfect place to stay while enjoying your farm and a great feature to involve the entire family!