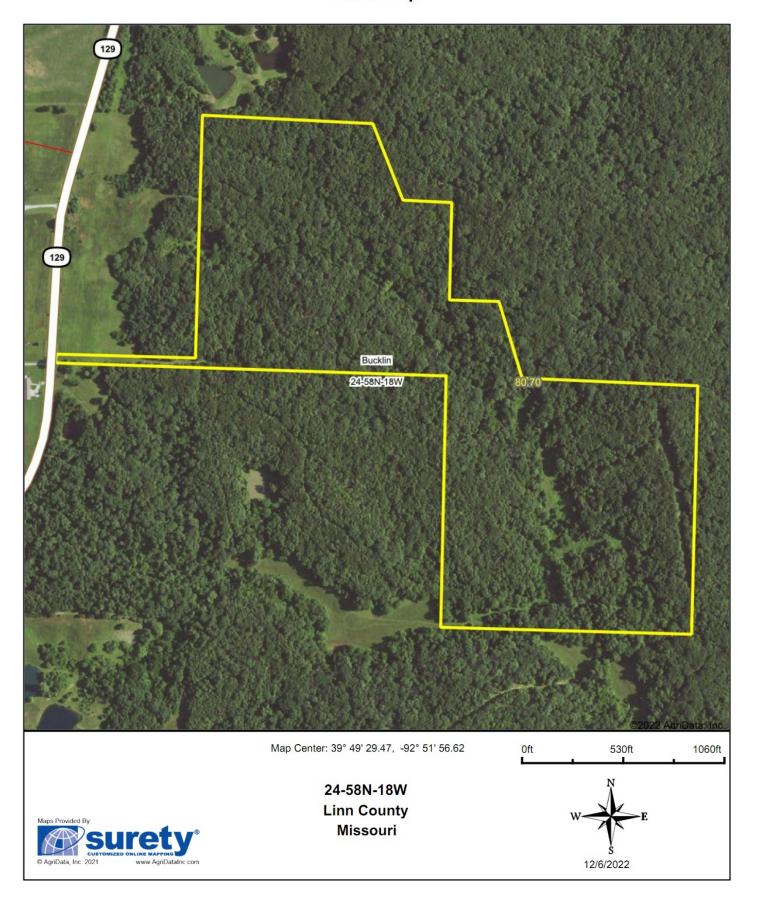

look for.

- Easy to get to.
- As little of road frontage as possible.
- Seclusion.
- Great area for quality whitetails.
- Great turkey numbers.
- Hardwood timber with nice openings for food plots.
- 30' deeded lane back to the main portion of the property

This farm is sure to please and could be set up great for hunting. Whether its big whitetails or thundering gobblers this property is sure to offer plenty of opportunities.

With only 30' of road frontage this property will also hunt bigger than that of a normal 80 acres with roads on 1-2 sides.

The open acres in the back 40 could be set up for food plots and a tower blind for those comfortable all day sits waiting on those rutting November whitetails.

For more information call, or text Jeff Quinn today 660-734-3925

### Aerial Map



### **Topography Hillshade**



### **T58N-R18W**

See Page 38



See Page 46

See Page 58