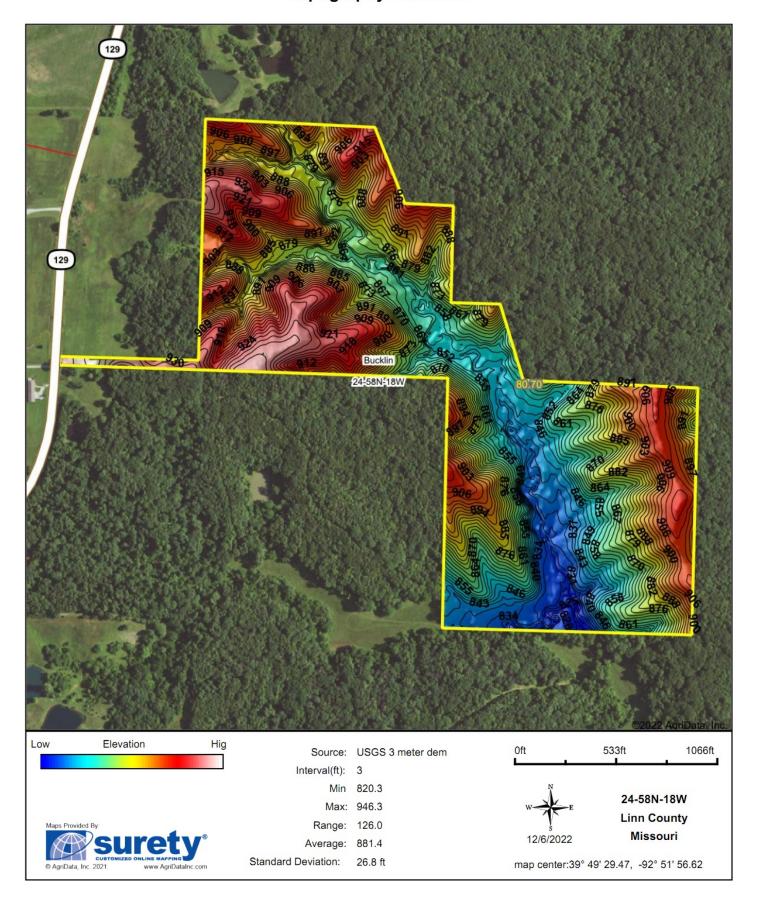

As little of road frontage as possible.
- Seclusion.
- Great area for quality whitetails.
- Great turkey numbers.
- Hardwood timber with nice openings for food plots.
- 30' deeded lane back to the main portion of the property

This farm is sure to please and could be set up great for hunting. Whether its big whitetails or thundering gobblers this property is sure to offer plenty of opportunities.

With only 30' of road frontage this property will also hunt bigger than that of a normal 80 acres with roads on 1-2 sides.

The open acres in the back 40 could be set up for food plots and a tower blind for those comfortable all day sits waiting on those rutting November whitetails.

For more information call, or text Jeff Quinn today 660-734-3925

### Aerial Map



### **Topography Hillshade**



### **T58N-R18W**

See Page 38



See Page 46

See Page 58