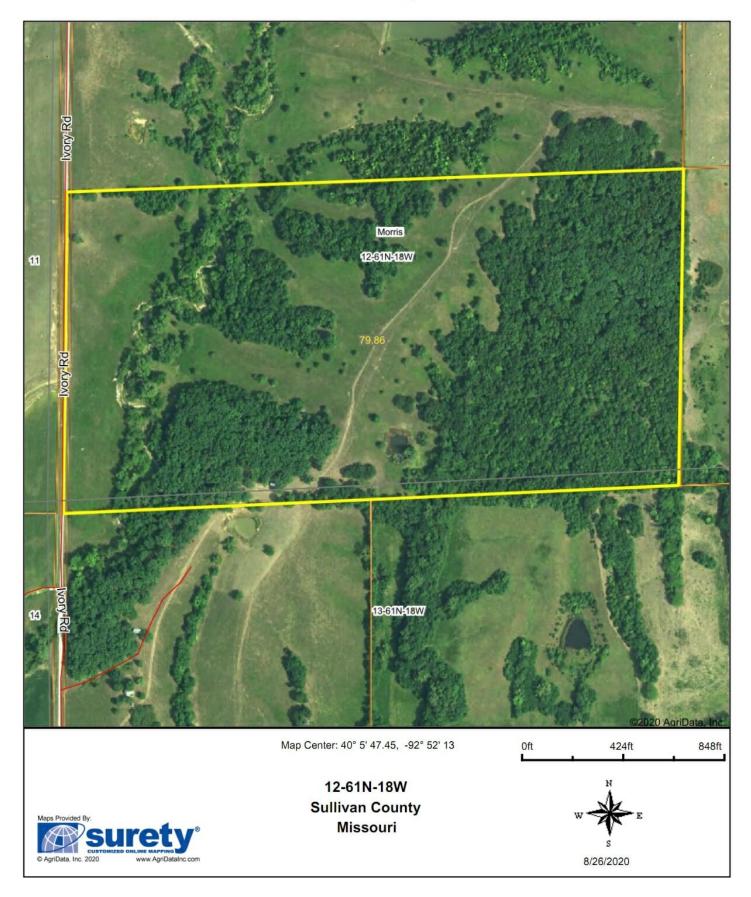

### 78 Acre Hunting Tract in Sullivan County!! Ivory Road, Winnigan MO

\$183,300

Sullivan Co

This 78 acres offers some great hunting!!

This farm has all the ingredients for a great hunting farm.

Neighboring crop fields, Oak timber, a great camp spot, ponds, live creek, plenty of space for food plots, and open fields for turkeys to strut.

A creek crossing for easy access, a couple stands, some native grass , and food plots will make this farm a Wildlife Heaven.

Additional 65 acres for sale also.

Call Jeff Quinn today 1-660-734-3925

#### Aerial Map