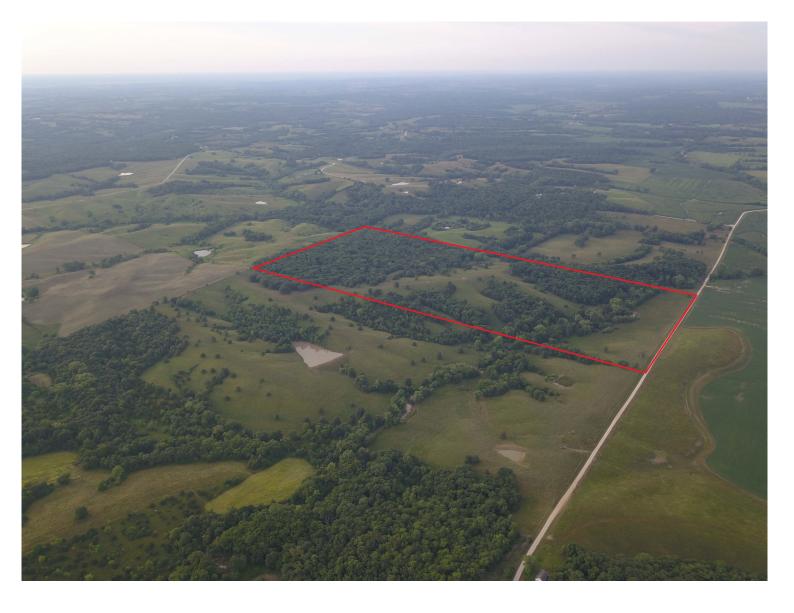

### 78 Acre Hunting Tract in Sullivan County!! Ivory Road, Winnigan MO

\$183,300

Sullivan Co

This 78 acres offers some great hunting!!

This farm has all the ingredients for a great hunting farm.

Neighboring crop fields, Oak timber, a great camp spot, ponds, live creek, plenty of space for food plots, and open fields for turkeys to strut.

A creek crossing for easy access, a couple stands, some native grass , and food plots will make this farm a Wildlife Heaven.

Additional 65 acres for sale also.

Call Jeff Quinn today 1-660-734-3925

#### Aerial Map