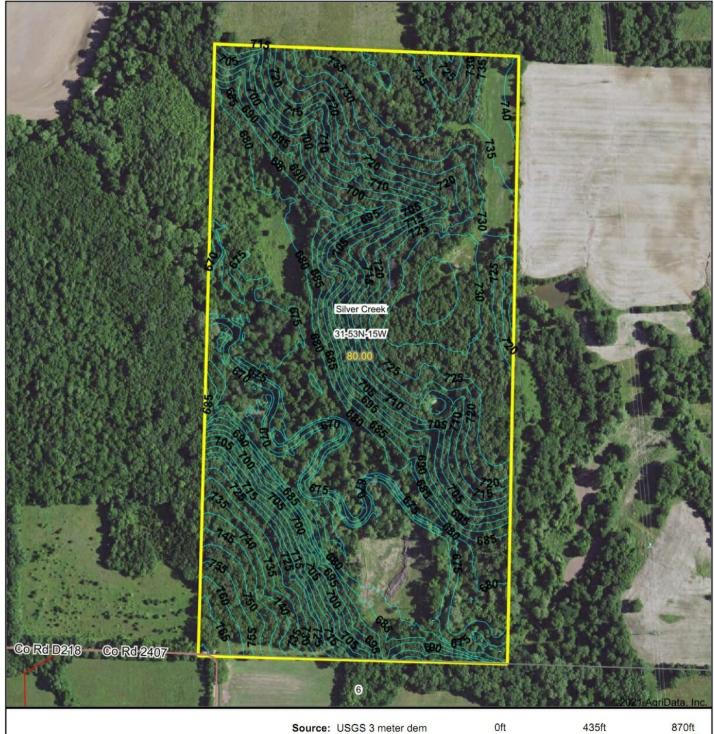

#### **Topography Contours**

Maps Provided By

SUPER

CUSTOMIZED ONLINE MAPPING

AgriData, Inc. 2021

WWW AgriDataInc coi

Interval(ft): 5.0 Min: 665.1 Max: 770.4 Range: 105.3

Average: 705.4 Standard Deviation: 25.49 ft