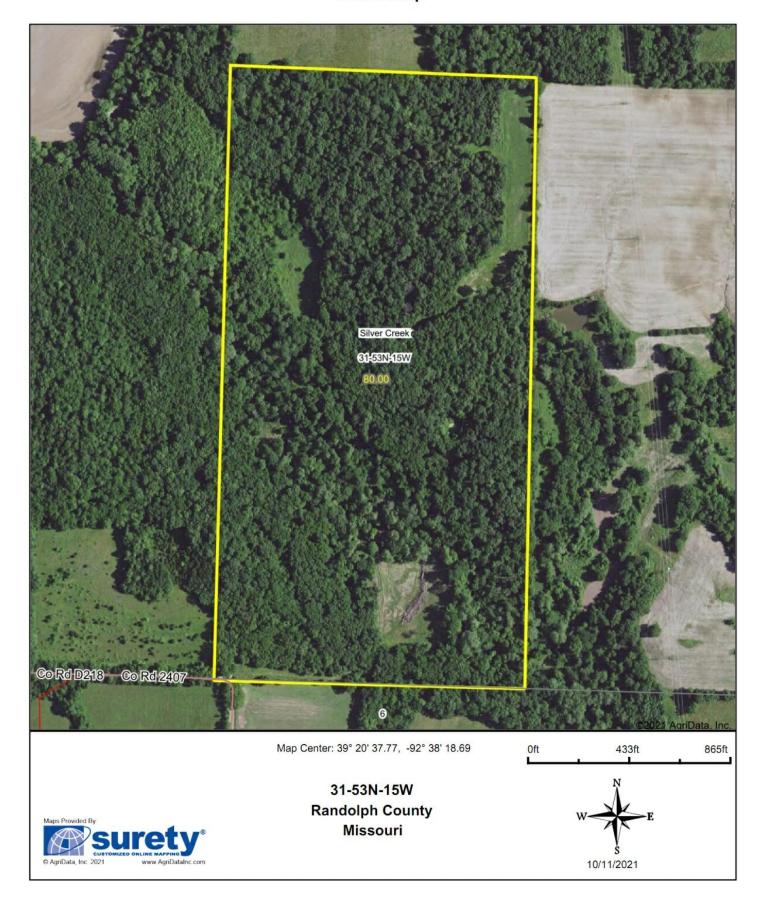

nd!

If you've been searching for a farm in whitetail central.... a farm with all the components needed for the opportunity to grow, hold, and harvest BIG midwestern bucks each year....a farm that's ready to hunt TODAY with shooter deer on it as we speak....look no further.

Call Dave Atkinson with Missouri Land & Farm for more information at 660-788-3333 for more information or for a private showing of this 80 acre piece of prime Missouri whitetail ground.

#### **Topography Contours**



Maps Provided By

SUPER

CUSTOMIZED ONLINE MAPPING

AgriData, Inc. 2021

WWW AgriDataInc coi

Interval(ft): 5.0 Min: 665.1 Max: 770.4 Range: 105.3

Average: 705.4 Standard Deviation: 25.49 ft

10/11/2021

31-53N-15W Randolph County Missouri

Map Center: 39° 20' 37.77, -92° 38' 19.8

#### **Aerial Map**