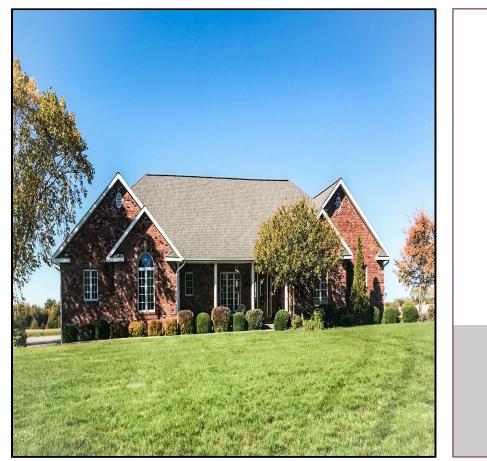

## Brick Ranch Estate 19.9 Acres-4 Acre Lake 18499 Highway 5 Purdin MO

\$550,000

Linn

Executive all brick ranch custom built home with the finest material, finishes and craftsmanship. This beautifully designed home will check all you ever wanted. 4,460 sq ft home with approx. 3,900 sq ft of living space, the home features 4-6 bedrooms, 1 currently making an exceptional office space. 3 Full bathrooms and one 1/2 bath. Abundant of natural light, beautiful laminate hardwood floors, oak cabinetry throughout the home. Both main level and basement have fireplaces with one of kind mantles, woodwork and stonework. The custom kitchen dining area effortlessly blends functionality and style with sleek granite counter tops, lots of space for cooking and family gatherings. This house is a must see, with every room being overly spacious. Walk out basement with a wet bar, 3 bedrooms, 1 full bath, plenty of storage and a concrete safe room. Main level master bedroom with En suite bathroom with double sink vanity, jacuzzi garden tub and a spacious walk-in closet. Also, with the convenience of main level laundry. A 1150 sq ft 3 bay attached garage. Enjoy the sun rise from the front porch and the gorgeous sunsets from the back deck over the looking the 4 acre lake. New roof September 2023! Blacktop frontage with the property only being 1 hour and 40 mins to either Kansas City or Columbia. Located in Linn County near Purdin Missouri. Property is surveyed and marked. Set up an appointment to view this property with Missouri Land And Farm Agent Tammy Amer at 660-734-2029