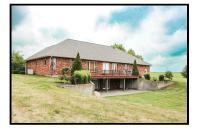

Executive all brick ranch custom built home with the finest material, finishes and craftsmanship. This beautifully designed home will check all you ever wanted. 4,460 sq ft home with approx. 3,900 sq ft of living space, the home features 4-6 bedrooms, 1 currently making an exceptional office space. 3 Full bathrooms and one 1/2 bath. Abundant of natural light, beautiful laminate hardwood floors, oak cabinetry throughout the home. Both main level and basement have fireplaces with one of kind mantles, woodwork and stonework. The custom kitchen dining area effortlessly blends functionality and style with sleek granite counter tops, lots of space for cooking and family gatherings. This house is a must see, with every room being overly spacious. Walk out basement with a wet bar, 3 bedrooms, 1 full bath, plenty of storage and a concrete safe room. Main level master bedroom with En suite bathroom with double sink vanity, jacuzzi garden tub and a spacious walk-in closet. Also, with the convenience of main level laundry. A 1150 sq ft 3 bay attached garage. Enjoy the sun rise from the front porch and the gorgeous sunsets from the back deck over the looking the 4 acre lake. New roof September 2023! Blacktop frontage with the property only being 1 hour and 40 mins to either Kansas City or Columbia. Located in Linn County near Purdin Missouri. Property is surveyed and marked. Set up an appointment to view this property with Missouri Land And Farm Agent Tammy Amer at 660-734-2029