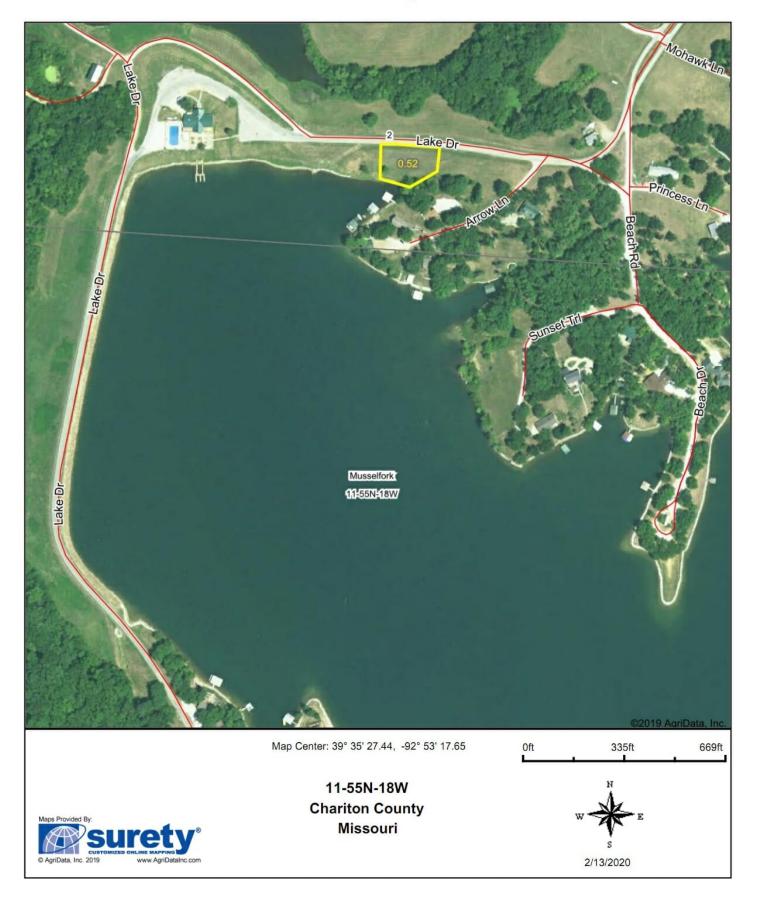

## Lake Front Nehai Lot, Zoned Commercial Lake Drive

\$140,000

**Chariton County** 

Excellent location. 2 Large lots with waterfront close to Event Center and Pool. Black top location with access to all utilities. These lots are zoned for commercial use or with board approval, residential use Would be a great place to build a home or for the investor. It would be an awesome place for an Air BnB (rented to members only), Resturant, Ice cream shop, BBQ or Pizza Place. There is potential for a lot of business growth in this area. Summer traffic is tremendous!! With 90 ft of waterfront, there is plenty of access to the water. Good view of the main body of the lake.

## **Aerial Map**