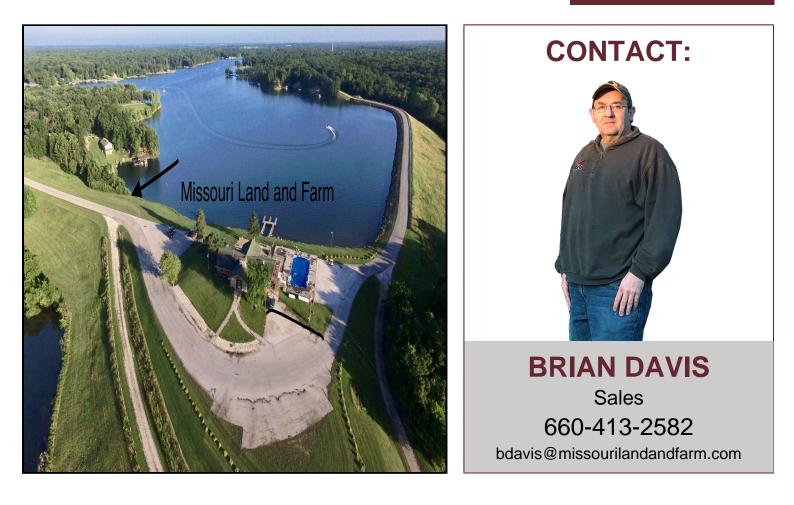

## Lake Front Nehai Lot, Zoned Commercial Lake Drive

\$140,000

**Chariton County** 

Excellent location. 2 Large lots with waterfront close to Event Center and Pool. Black top location with access to all utilities. These lots are zoned for commercial use or with board approval, residential use Would be a great place to build a home or for the investor. It would be an awesome place for an Air BnB (rented to members only), Resturant, Ice cream shop, BBQ or Pizza Place. There is potential for a lot of business growth in this area. Summer traffic is tremendous!! With 90 ft of waterfront, there is plenty of access to the water. Good view of the main body of the lake.

There are endless possibilities with this property.

Call Brian Davis today 1-660-413-2582