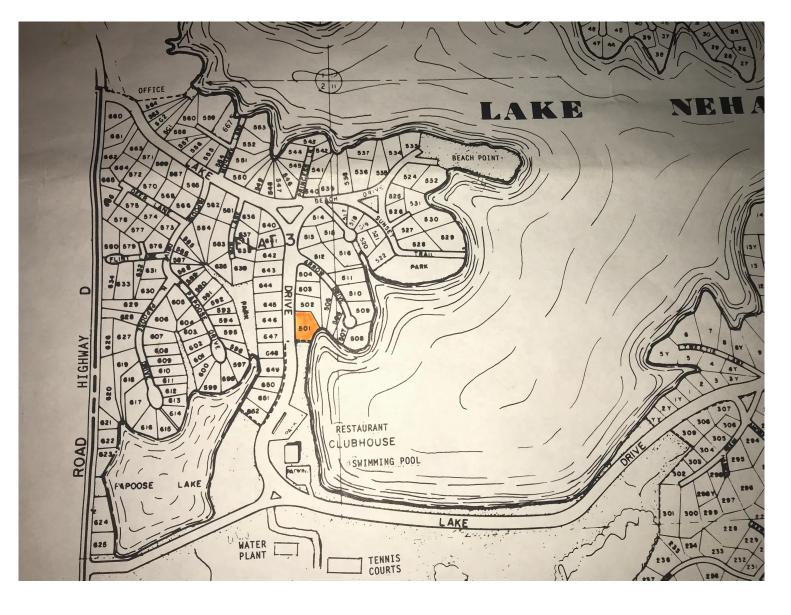

## Lake Front Nehai Lot, Zoned Commercial Lake Drive

\$140,000

**Chariton County** 

Excellent location. 2 Large lots with waterfront close to Event Center and Pool. Black top location with access to all utilities. These lots are zoned for commercial use or with board approval, residential use Would be a great place to build a home or for the investor. It would be an awesome place for an Air BnB (rented to members only), Resturant, Ice cream shop, BBQ or Pizza Place. There is potential for a lot of business growth in this area. Summer traffic is tremendous!! With 90 ft of waterfront, there is plenty of access to the water. Good view of the main body of the lake.

## **Aerial Map**