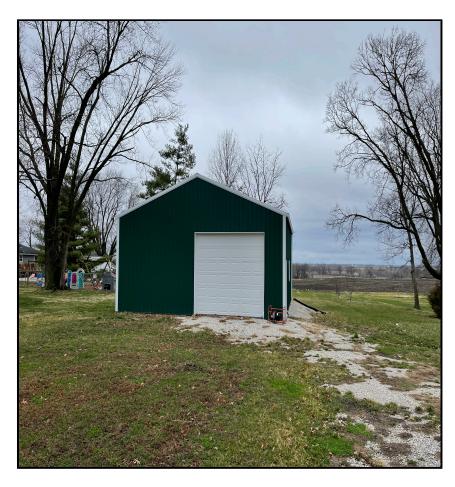

#### **REAL ESTATE:**

Nice lot and building at 812 South Walnut, Salisbury, MO. The 30 x 30 building has a concrete floor, electric garage door and wired for 220. This would be a great garden spot on the edge of town!