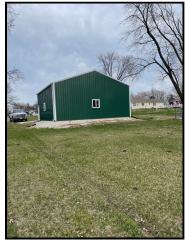

#### **REAL ESTATE:**

Nice lot and building at 812 South Walnut, Salisbury, MO. The 30 x 30 building has a concrete floor, electric garage door and wired for 220. This would be a great garden spot on the edge of town!