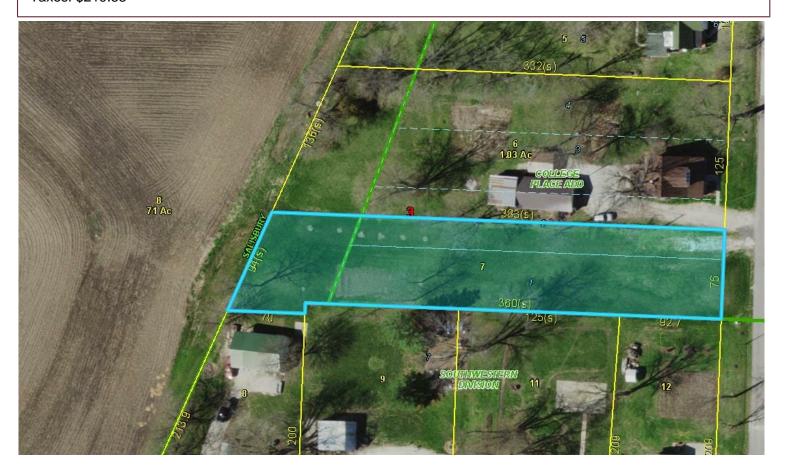

#### **REAL ESTATE:**

Nice lot and building at 812 South Walnut, Salisbury, MO. The 30 x 30 building has a concrete floor, electric garage door and wired for 220. This would be a great garden spot on the edge of town!

MISSOURI LAND & FARM AUCTIONS
Dave Atkinson, Auctioneer • 660-788-3333
NANNEMAN LAWN CARE, Sellers

Taxes: \$219.83