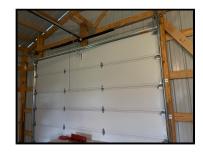

#### **REAL ESTATE:**

Nice lot and building at 812 South Walnut, Salisbury, MO. The 30 x 30 building has a concrete floor, electric garage door and wired for 220. This would be a great garden spot on the edge of town!