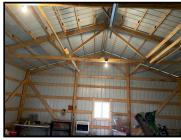

#### **REAL ESTATE:**

Nice lot and building at 812 South Walnut, Salisbury, MO. The 30 x 30 building has a concrete floor, electric garage door and wired for 220. This would be a great garden spot on the edge of town!