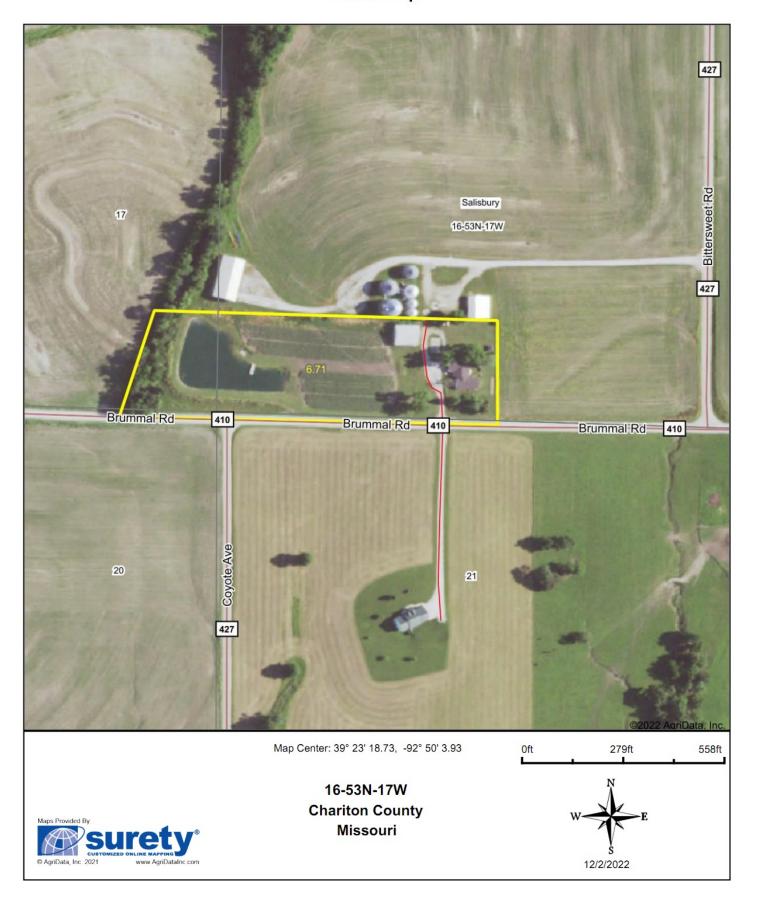

The 7 m/l acres has a nice pond stocked with bass, crappie, catfish, bluegill, red ear, grass carp and walleye.

Many possibilities call or Text Dave Atkinson 660-788-3333

#### Aerial Map

### T53N - R17W

See Page 43

www.midlandgis.com

© Copyright Chariton County, MO

Conservation & US 🔀 Bridges