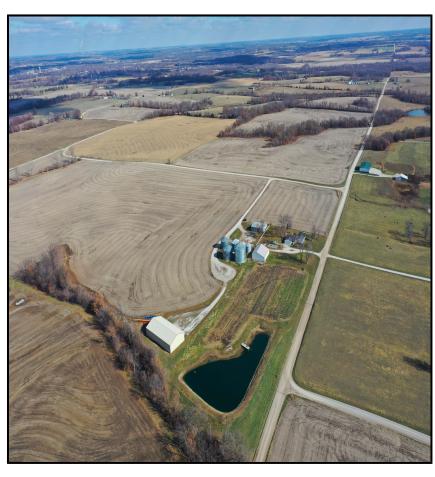

room, tons of closets and storage. Master bedroom has master bath with heated floor. Other bedrooms are spacious. Nice patio area with Bocce ball area.

It also features a Large 40x64 building with 15' lean-to other smaller shed.

The 7 m/l acres has a nice pond stocked with bass, crappie, catfish, bluegill, red ear, grass carp and walleye.

Many possibilities call or Text Dave Atkinson 660-788-3333