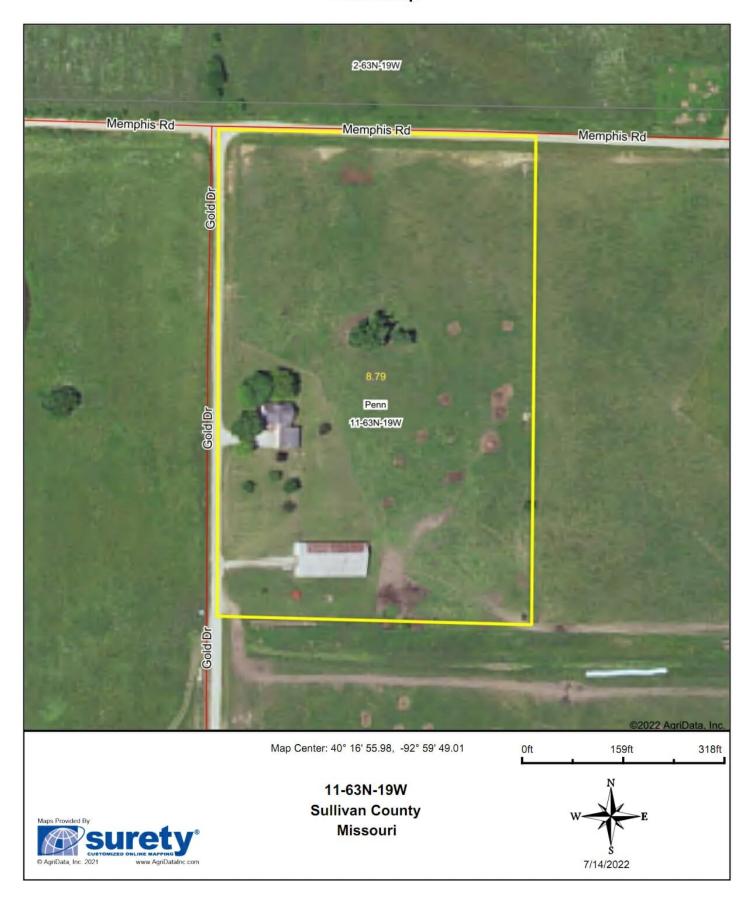

## Nice Rural 4 Bedroom House W/Metal Building

17100 Gold Drive, Green City, MO 63545

Sullivan

\$250,000

### **JEFFREY QUINN**

Broker 660-734-3925

jquinn@missourilandandfarm.com

This listing features a nice house, and outbuilding located on approximately 8.8 acres m/l to be surveyed. This provides ample room for a few horses, cows or just some extra room to enjoy. The property is currently fenced. The addition of the 52'x 106' outbuilding tops this listing off. You can never have to much storage and is a great place to feed and shelter cows/calves, or horses. The closest town is Green City, in Sullivan Co. Missouri. The house features:

#### **Aerial Map**