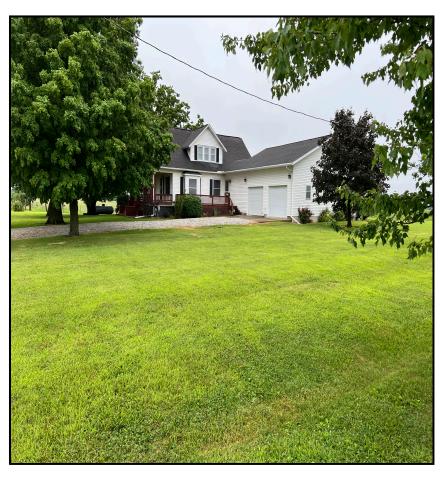

## Nice Rural 4 Bedroom House W/Metal Building

17100 Gold Drive, Green City, MO 63545

Sullivan

\$250,000

### **JEFFREY QUINN**

Broker 660-734-3925

jquinn@missourilandandfarm.com

This listing features a nice house, and outbuilding located on approximately 8.8 acres m/l to be surveyed. This provides ample room for a few horses, cows or just some extra room to enjoy. The property is currently fenced. The addition of the 52'x 106' outbuilding tops this listing off. You can never have to much storage and is a great place to feed and shelter cows/calves, or horses. The closest town is Green City, in Sullivan Co. Missouri. The house features:

- 4 bedrooms
- 1 Bath
- Kitchen has been recently upgraded
- Dining room
- living room
- 844 sqft 2 Car Garage
- Full Basement
- 1150' sqft main floor
- •

Owners are currently doing a little touch up work on the inside. More pics and information to follow.