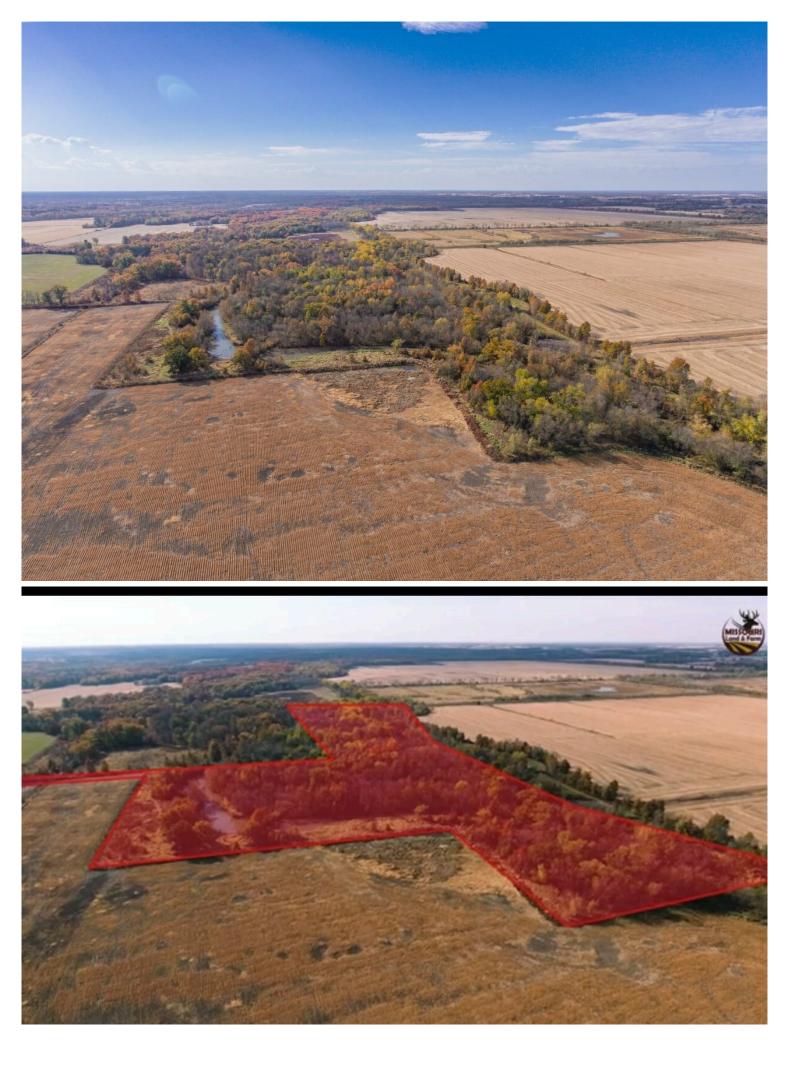

## 2 bedroom 2 bath home on 40 acres on West Yellow Creek

31545 Jade Drive Brookfield MO 64628

Linn

BRIAN DAVIS Sales 660-413-2582 bdavis@missourilandandfarm.com

Very nice 2 bedroom 2 bath home on 3 acres with an adjoining 38 acres of timber along West Yellow Creek. Detached 2 car garage and utility shed/storm shelter for additional storage. Fenced yard and electric gate at driveway entrance.

Built in 2010 with major interior upgrades less than 3 years old. Beautiful custom touches makes this home truly unique. Move in ready, maintenance free home.

38 acres of timber along Yellow Creek offers some of the best hunting in the area. Deer, turkey and duck. whatever you prefer. Great secluded piece of land.