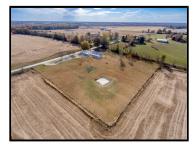

## 2 bedroom 2 bath home on 40 acres on West Yellow Creek

31545 Jade Drive Brookfield MO 64628

Linn

BRIAN DAVIS Sales 660-413-2582 bdavis@missourilandandfarm.com

Very nice 2 bedroom 2 bath home on 3 acres with an adjoining 38 acres of timber along West Yellow Creek. Detached 2 car garage and utility shed/storm shelter for additional storage. Fenced yard and electric gate at driveway entrance.

Built in 2010 with major interior upgrades less than 3 years old. Beautiful custom touches makes this home truly unique. Move in ready, maintenance free home.

38 acres of timber along Yellow Creek offers some of the best hunting in the area. Deer, turkey and duck. whatever you prefer. Great secluded piece of land.