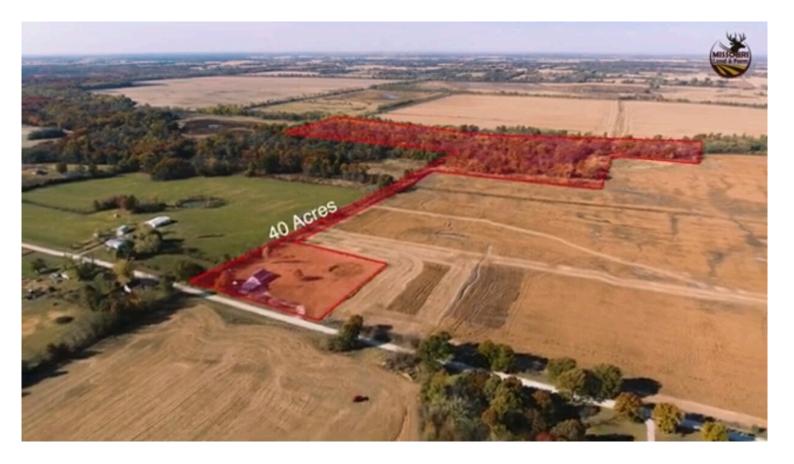

## 2 bedroom 2 bath home on 40 acres on West Yellow Creek

31545 Jade Drive Brookfield MO 64628

Linn

BRIAN DAVIS Sales 660-413-2582 bdavis@missourilandandfarm.com

Very nice 2 bedroom 2 bath home on 3 acres with an adjoining 38 acres of timber along West Yellow Creek. Detached 2 car garage and utility shed/storm shelter for additional storage. Fenced yard and electric gate at driveway entrance.

Built in 2010 with major interior upgrades less than 3 years old. Beautiful custom touches makes this home truly unique. Move in ready, maintenance free home.

38 acres of timber along Yellow Creek offers some of the best hunting in the area. Deer, turkey and duck. whatever you prefer. Great secluded piece of land.