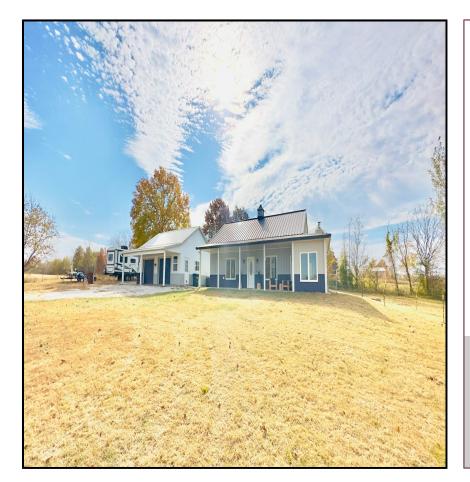

## 2 bedroom 2 bath home on 40 acres on West Yellow Creek

31545 Jade Drive Brookfield MO 64628

Linn

BRIAN DAVIS Sales 660-413-2582 bdavis@missourilandandfarm.com

Very nice 2 bedroom 2 bath home on 3 acres with an adjoining 38 acres of timber along West Yellow Creek. Detached 2 car garage and utility shed/storm shelter for additional storage. Fenced yard and electric gate at driveway entrance.

Vaulted ceilings, open living room kitchen combo. Appliances convey, all less than 3 years old. Nice sunroom with wood heat, great for additional heat in the winter. Kitchen has hickory cabinets, beautiful island, large sink and plenty of counter space.

Built in 2010 with major interior upgrades less than 3 years old. Beautiful custom touches makes this home truly unique. Move in ready, maintenance free home.

38 acres of timber along Yellow Creek offers some of the best hunting in the area. Deer, turkey and duck. whatever you prefer. Great secluded piece of land.

1400 square ft home

Separate utility room w/sliding barn door

mini split a/c , baseboard heat

4 season sunroom

tile floors kitchen, living room, hallway

laminate floors in bedrooms

24x30 detached 2 car garage with overhangs and concrete