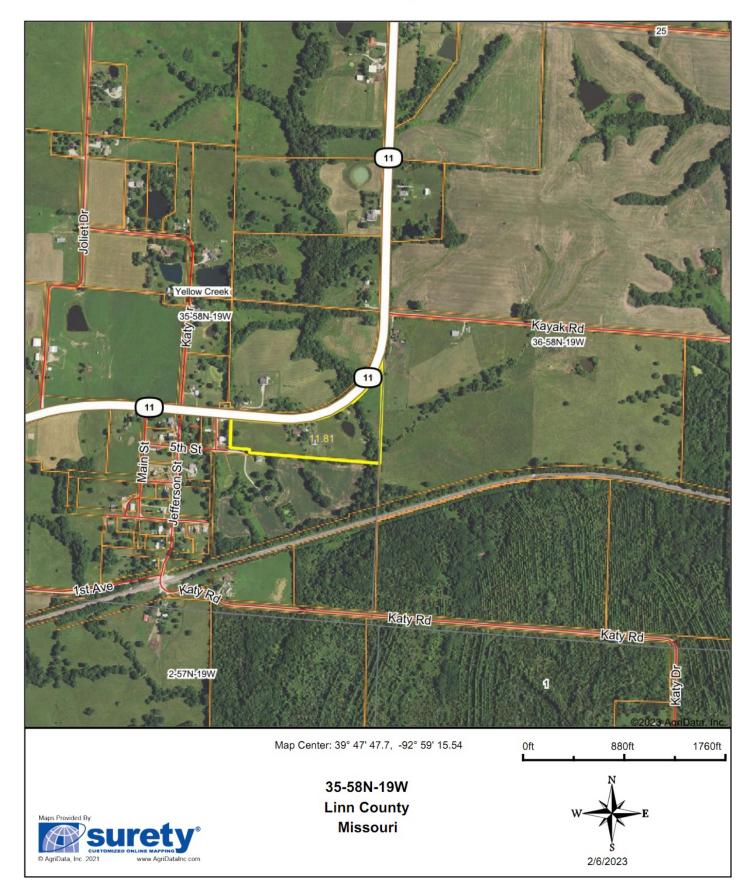

## Ranch Home on 12 Acres M/L 26172 Hwy 11, Brookfield MO 64628

Linn

## **CONTACT:**

TAMMY AMER Sales 660-734-2029 tamer@missourilandandfarm.com

This 3 Bedroom 2 Bath remodeled home is nestled on 12 Acres just 5 miles East of Brookfield MO. 1,840 Sq ft. Ranch style, one level living. Completely new kitchen, bathrooms, flooring, siding, concrete driveway and outdoor patio! Home features, master bedroom with master bath. Nice size living room and family room. Highway frontage with a pond and a 56x32 pole barn. Brookfield R-3 School district. Contact Tammy Amer for more information, 660-734-2029

## Aerial Map