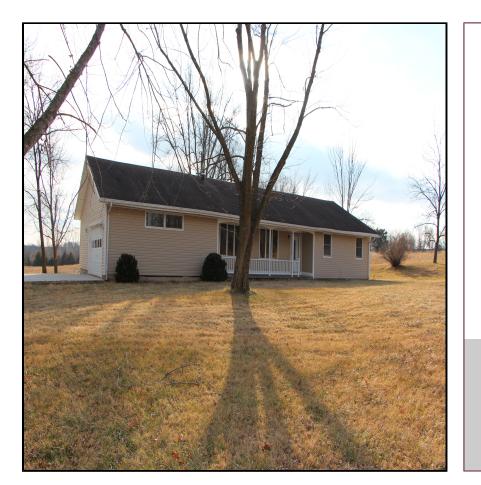

## Ranch Home on 12 Acres M/L 26172 Hwy 11, Brookfield MO 64628

Linn

## **CONTACT:**

TAMMY AMER Sales 660-734-2029 tamer@missourilandandfarm.com

This 3 Bedroom 2 Bath remodeled home is nestled on 12 Acres just 5 miles East of Brookfield MO. 1,840 Sq ft. Ranch style, one level living. Completely new kitchen, bathrooms, flooring, siding, concrete driveway and outdoor patio! Home features, master bedroom with master bath. Nice size living room and family room. Highway frontage with a pond and a 56x32 pole barn. Brookfield R-3 School district. Contact Tammy Amer for more information, 660-734-2029