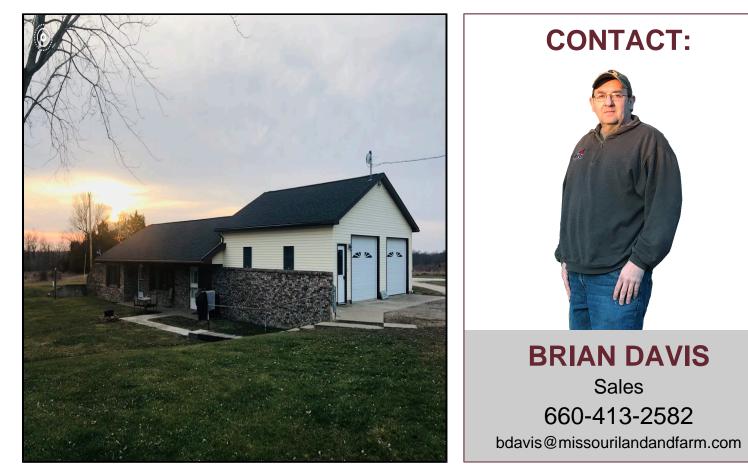

## Rural Marceline home on 14 acres 14036 Riddell Ave Rothville MO

Chariton

3 bedroom 2 bath home on 14 acres.

6 miles South West of Marceline

## **Property features:**

2 car attached garage

2 car detached garage with storage

electronic pet fence

36 x 53 machine shed with 16x53 lean to

pond

fenced on 2 sides

9 acres in row crop

## House features:

- ...New drywall throughout
- ...New vanities
- ...New flooring
- ...New roof
- ...Large utility room
- ...open kitchen, dining, living room area
- ...2 full baths
- ...Microwave, refrigerator, stove, washer/dryer convey
- ... Propane F/A heat
- ... Central A/C
- ... Taxes: \$1200