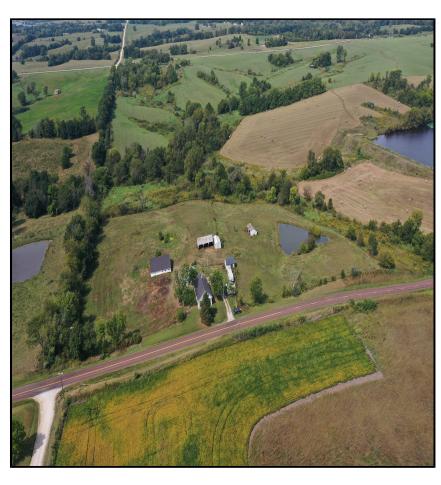

## Small Hobby Farm on 7.9 Acres 25821 Hwy 11, St Catherine Missouri

Linn

\$130,000

## **CONTACT:**

TAMMY AMER
Sales
660-734-2029
tamer@missourilandandfarm.com

SOLD! Reduced! Small hobby farm and charming bungalow on 8.4 Acres +/- Acres. 6 miles NE of Brookfield Missouri. Country living with a pond for fishing and swimming, 3 outbuildings, a 48x40 horse barn with stalls, a 20x24 shed, a 20x40 shed and a 320 Sq ft detached garage. Fenced pasture, recently grazing pasture for horses. The home was built in 1920, 1,064 sq ft and has original woodwork throughout, living room, dining room, large kitchen space, 3 Bedrooms and 1 Full bath, laundry room, back porch and a handicap accessible outdoor ramp. This is a rare opportunity to live in the country on a small acreage, home with outbuildings, pond, blacktop frontage and close to town at this price! This is located in St. Catherine MO, Linn County. Brookfield School district. Taxes \$689.84. Asking Price \$130,000. Call Tammy Amer @ 660-734-2029, by appointment only.