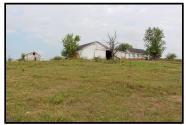

## **CONTACT:**

TAMMY AMER
Sales
660-734-2029
tamer@missourilandandfarm.com

SOLD! Reduced! Small hobby farm and charming bungalow on 8.4 Acres +/- Acres. 6 miles NE of Brookfield Missouri. Country living with a pond for fishing and swimming, 3 outbuildings, a 48x40 horse barn with stalls, a 20x24 shed, a 20x40 shed and a 320 Sq ft detached garage. Fenced pasture, recently grazing pasture for horses. The home was built in 1920, 1,064 sq ft and has original woodwork throughout, living room, dining room, large kitchen space, 3 Bedrooms and 1 Full bath, laundry room, back porch and a handicap accessible outdoor ramp. This is a rare opportunity to live in the country on a small acreage, home with outbuildings, pond, blacktop frontage and close to town at this price! This is located in St. Catherine MO, Linn County. Brookfield School district. Taxes \$689.84. Asking Price \$130,000. Call Tammy Amer @ 660-734-2029, by appointment only.