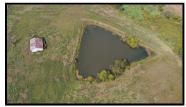

## **CONTACT:**

TAMMY AMER
Sales
660-734-2029
tamer@missourilandandfarm.com

SOLD! Reduced! Small hobby farm and charming bungalow on 8.4 Acres +/- Acres. 6 miles NE of Brookfield Missouri. Country living with a pond for fishing and swimming, 3 outbuildings, a 48x40 horse barn with stalls, a 20x24 shed, a 20x40 shed and a 320 Sq ft detached garage. Fenced pasture, recently grazing pasture for horses. The home was built in 1920, 1,064 sq ft and has original woodwork throughout, living room, dining room, large kitchen space, 3 Bedrooms and 1 Full bath, laundry room, back porch and a handicap accessible outdoor ramp. This is a rare opportunity to live in the country on a small acreage, home with outbuildings, pond, blacktop frontage and close to town at this price! This is located in St. Catherine MO, Linn County. Brookfield School district. Taxes \$689.84. Asking Price \$130,000. Call Tammy Amer @ 660-734-2029, by appointment only.