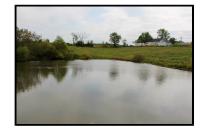

## **CONTACT:**

TAMMY AMER
Sales
660-734-2029
tamer@missourilandandfarm.com

SOLD! Reduced! Small hobby farm and charming bungalow on 8.4 Acres +/- Acres. 6 miles NE of Brookfield Missouri. Country living with a pond for fishing and swimming, 3 outbuildings, a 48x40 horse barn with stalls, a 20x24 shed, a 20x40 shed and a 320 Sq ft detached garage. Fenced pasture, recently grazing pasture for horses. The home was built in 1920, 1,064 sq ft and has original woodwork throughout, living room, dining room, large kitchen space, 3 Bedrooms and 1 Full bath, laundry room, back porch and a handicap accessible outdoor ramp. This is a rare opportunity to live in the country on a small acreage, home with outbuildings, pond, blacktop frontage and close to town at this price! This is located in St. Catherine MO, Linn County. Brookfield School district. Taxes \$689.84. Asking Price \$130,000. Call Tammy Amer @ 660-734-2029, by appointment only.