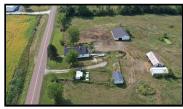

## **CONTACT:**

TAMMY AMER
Sales
660-734-2029
tamer@missourilandandfarm.com

Reduced! Small hobby farm and charming bungalow on 7.9 Acres. 6 miles NE of Brookfield Missouri. Country living with a pond for fishing and swimming, 3 outbuildings, a 48x40 horse barn with stalls, a 20x24 shed, a 20x40 shed and a 320 Sq ft detached garage. Fenced pasture, recently grazing pasture for horses. The home was built in 1920, 1,064 sq ft and has original woodwork throughout, living room, dining room, large kitchen space, 3 Bedrooms and 1 Full bath, laundry room, back porch and a handicap accessible outdoor ramp. This is a rare opportunity to live in the country on a small acreage, home with outbuildings, pond, blacktop frontage and close to town at this price! This is located in St. Catherine MO, Linn County. Brookfield School district. Taxes \$689.84. Asking Price \$130,000. Call Tammy Amer @ 660-734-2029, by appointment only.