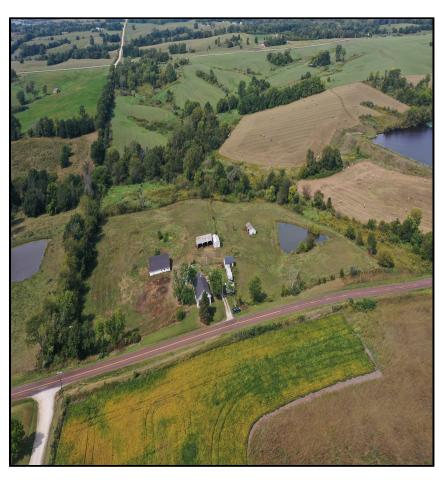

## Small Hobby Farm on 7.9 Acres 25821 Hwy 11, St Catherine Missouri

Linn

\$130,000

## **CONTACT:**

TAMMY AMER
Sales
660-734-2029
tamer@missourilandandfarm.com

Reduced! Small hobby farm and charming bungalow on 7.9 Acres. 6 miles NE of Brookfield Missouri. Country living with a pond for fishing and swimming, 3 outbuildings, a 48x40 horse barn with stalls, a 20x24 shed, a 20x40 shed and a 320 Sq ft detached garage. Fenced pasture, recently grazing pasture for horses. The home was built in 1920, 1,064 sq ft and has original woodwork throughout, living room, dining room, large kitchen space, 3 Bedrooms and 1 Full bath, laundry room, back porch and a handicap accessible outdoor ramp. This is a rare opportunity to live in the country on a small acreage, home with outbuildings, pond, blacktop frontage and close to town at this price! This is located in St. Catherine MO, Linn County. Brookfield School district. Taxes \$689.84. Asking Price \$130,000. Call Tammy Amer @ 660-734-2029, by appointment only.