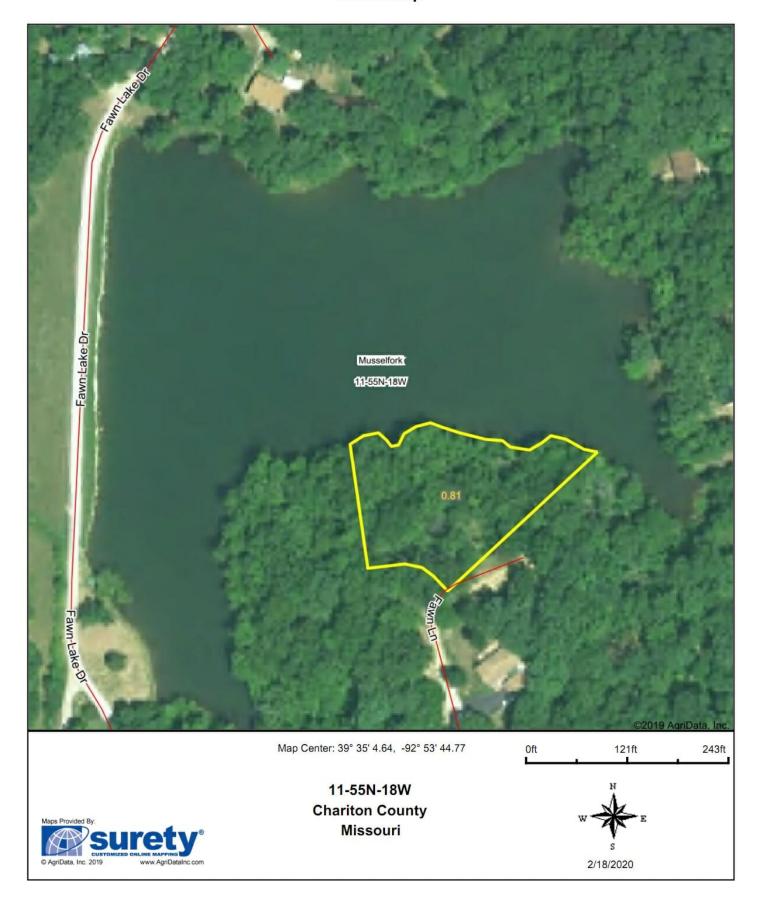

Keyetsville, MO 65261

**Chariton County** 









Two undeveloped lake lots located on Fawn Lake at Lake Nehai. These waterfront lots sit on the hill overlooking the 4 acre fishing lake. Beautiful setting to build your hunting or fishing cabin or weekend getaway. All utilities close by, gently sloping property with mature hardwoods. Get away from all the hustle and relax on your own piece of lake paradise. This lake is an excellent place to fish, kayak, and play in your paddle boats and canoes away from the larger lake traffic.

Purchase of this property allows use of all lake amenities including all recreation on the big lake, swimming pool, beaches, docks, campgrounds, golf course, volleyball and horseshoe pits.

Call Brian Davis for more information 660-413-2582

## **Aerial Map**



## **Aerial Map**