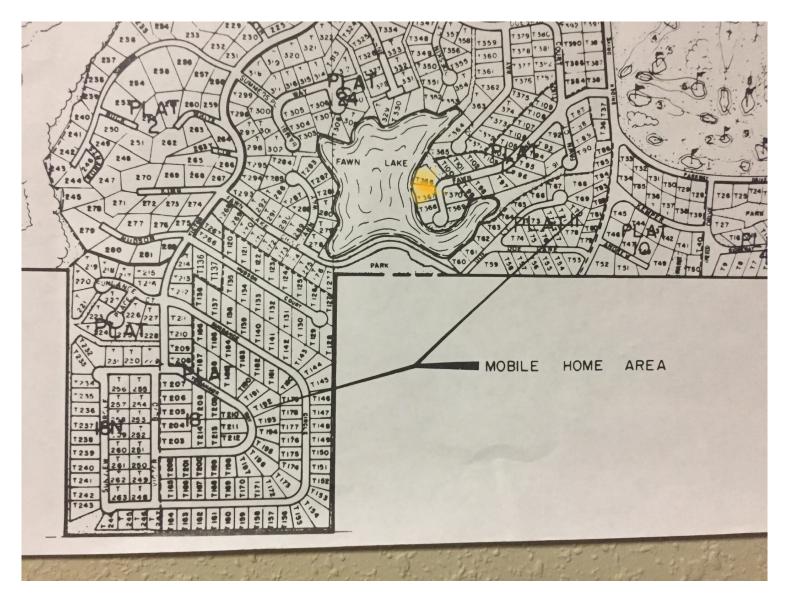

## Two undeveloped lake lots located on Fawn Lake at Lake Nehai.

Fawn Drive, Keyetsville, MO 65261

**Chariton County** 

Two undeveloped lake lots located on Fawn Lake at Lake Nehai. These waterfront lots sit on the hill overlooking the 4 acre fishing lake. Beautiful setting to build your hunting or fishing cabin or weekend getaway. All utilities close by, gently sloping property with mature hardwoods. Get away from all the hustle and relax on your own piece of lake paradise. This lake is an excellent place to fish, kayak, and play in your paddle boats and canoes away from the larger lake traffic.

Purchase of this property allows use of all lake amenities including all recreation on the big lake, swimming pool, beaches, docks, campgrounds, golf course, volleyball and horseshoe pits.

Call Brian Davis for more information 660-413-2582