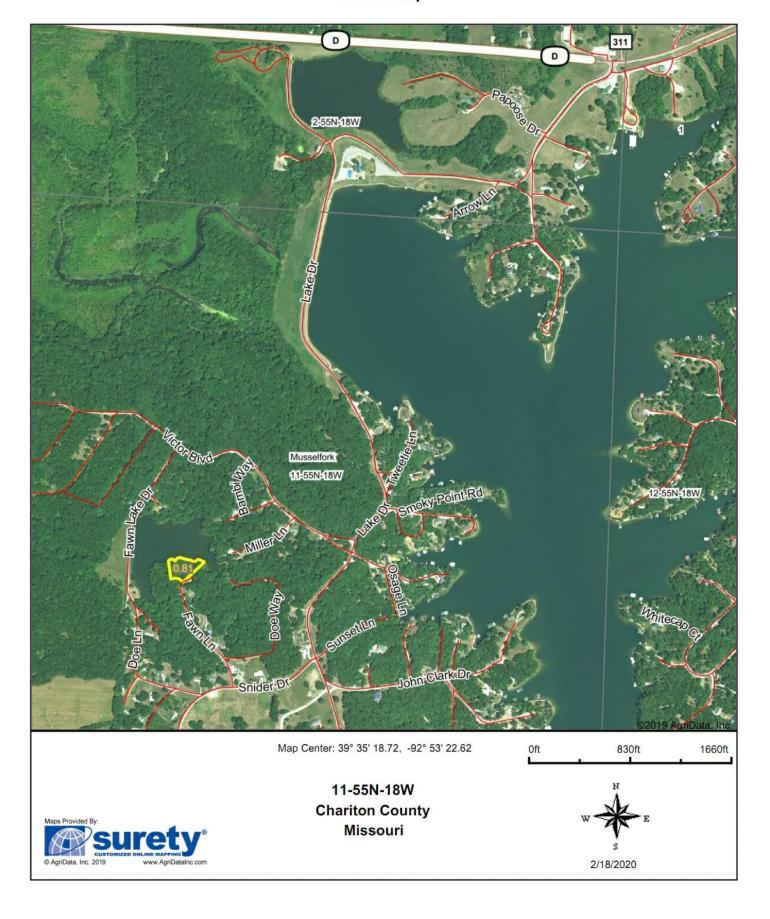

1

**Chariton County** 









Two undeveloped lake lots located on Fawn Lake at Lake Nehai. These waterfront lots sit on the hill overlooking the 4 acre fishing lake. Beautiful setting to build your hunting or fishing cabin or weekend getaway. All utilities close by, gently sloping property with mature hardwoods. Get away from all the hustle and relax on your own piece of lake paradise. This lake is an excellent place to fish, kayak, and play in your paddle boats and canoes away from the larger lake traffic.

Purchase of this property allows use of all lake amenities including all recreation on the big lake, swimming pool, beaches, docks, campgrounds, golf course, volleyball and horseshoe pits.

Call Brian Davis for more information 660-413-2582

## **Aerial Map**



## **Aerial Map**