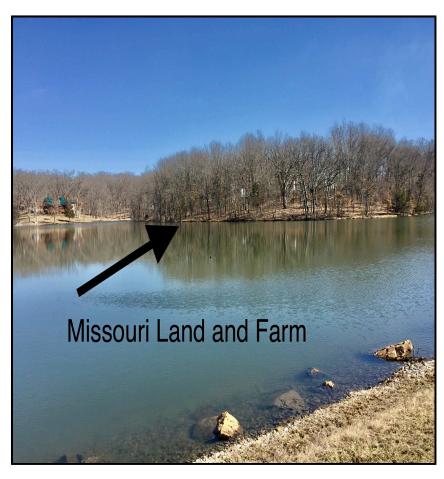

## Two undeveloped lake lots located on Fawn Lake at Lake Nehai.

Fawn Drive, Keyetsville, MO 65261

**Chariton County** 

Two undeveloped lake lots located on Fawn Lake at Lake Nehai. These waterfront lots sit on the hill overlooking the 4 acre fishing lake. Beautiful setting to build your hunting or fishing cabin or weekend getaway. All utilities close by, gently sloping property with mature hardwoods. Get away from all the hustle and relax on your own piece of lake paradise. This lake is an excellent place to fish, kayak, and play in your paddle boats and canoes away from the larger lake traffic.