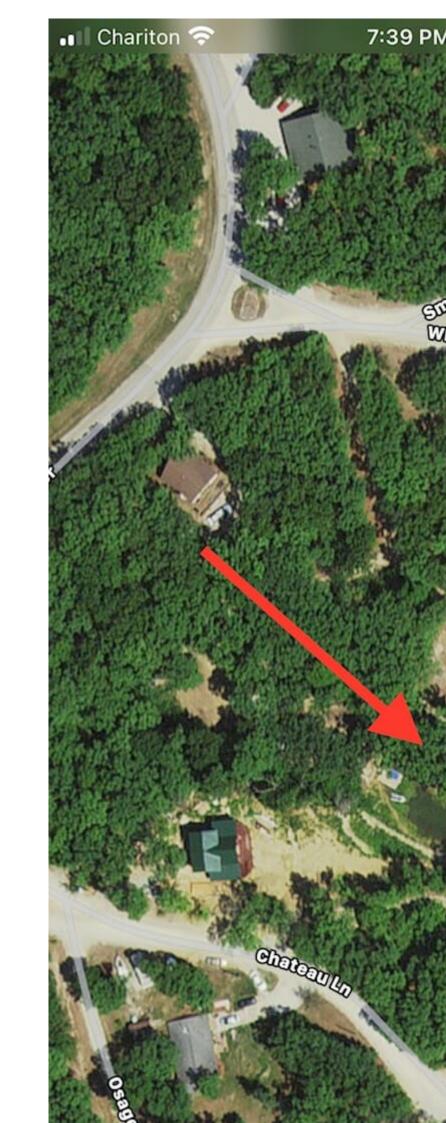

## Plat 1 lot 23Y Waterfront lot Plat 1 lot 23Y

Chariton

\$0

## **BRIAN DAVIS**

Sales 660-413-2582

bdavis@missourilandandfarm.com

Undeveloped waterfront lot on the West side of the lake. Good road access, located at end of the cove with minimal boat traffic. Great lot to picnic on and enjoy the day with friends and family. Great cove for kayaking ,swimming, floating and access to the main lake. Excellent area of the lake close to pool, event center and golf course. With some dirt work and tree removal this could be a spot to build a weekend home or build a nice gazebo overlooking the lake. Endless possibilities. Lot has been surveyed.