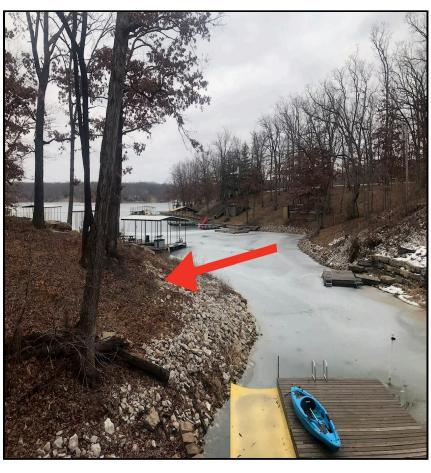

## **BRIAN DAVIS**

Sales 660-413-2582

bdavis@missourilandandfarm.com

Undeveloped waterfront lot on the West side of the lake. Good road access, located at end of the cove with minimal boat traffic. Great lot to picnic on and enjoy the day with friends and family. Great cove for kayaking ,swimming, floating and access to the main lake. Excellent area of the lake close to pool, event center and golf course. With some dirt work and tree removal this could be a spot to build a weekend home or build a nice gazebo overlooking the lake. Endless possibilities. Lot has been surveyed.